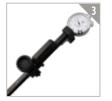

Crankshaft centering fixture with dial indicator (1)

Crankshaft journal checking square (2)

Head offset measuring device with indicator (3)

Wheel face, side and radius dresser (diamond excluded)(4)

N. 2 precision self centering chucks 160 mm. dia. (5)