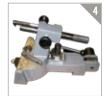

Crankshaft centering fixture with dial indicator (1)

Crankshaft journal checking square (2)

Head offset measuring device with indicator (3)

Wheel face, side and radius dresser (diamond excluded)(4)

N. 2 precision self centering chucks 160 mm. dia. (5)