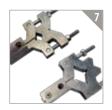

N. 1 steady rest (6)

N. 2 driving dog capacity from 20 to 75 mm and N. 1 driving dogs capacity from 70 to 140 mm (7)

N. 2 driving plates for drivers (8)

N. 2 conic centers (9)

N. 1 blunt center (10)

Grinding wheel 660-203 mm. dia. 25 mm. thickness (11)