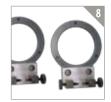

N. 1 steady rest (6)

N. 2 driving dog capacity from 20 to 75 mm and N. 1 driving dogs capacity from 70 to 140 mm (7)

N. 2 driving plates for drivers (8)

N. 2 conic centers (9)

N. 1 blunt center (10)

Grinding wheel 660-203 mm. dia. 25 mm. thickness (11)