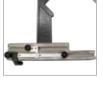

N. 1 steady rest (6)

N. 2 driving dog capacity from 20 to 75 mm and N. 1 driving dogs capacity from 70 to 140 mm (7)

N. 2 driving plates for drivers (8)

N. 2 conic centers (9)

N. 1 blunt center (10)

Grinding wheel 660-203 mm. dia. 25 mm. thickness (11)