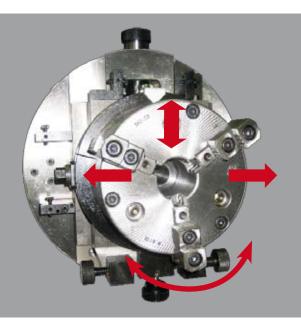

## MOTION AND ADJUSTMENT OF **CHUCKING FIXTURES**

Sturdy universal chucking fixtures of latest design, centering and easy operating.

- pneumatic.
  Possibility of adjusting the axis of central heads
  Trim adjust for rapid and fine radial adjustments.
  Possibility of micrometric rotation of the workpiece chuck.