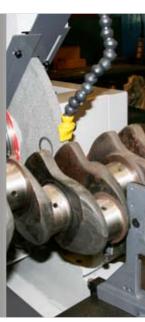

Crankshaft centering fixture with dial indicator (1)

Crankshaft journal checking square (2)

Head offset measuring device with indicator (3)

Wheel face, side and radius dresser (diamond excluded)(4)

N. 2 precision self centering chucks 160 mm. dia. (5)

N. 1 steady rest (6)

N. 2 driving dog capacity from 20 to 75 mm and N. 1 driving dogs capacity from 70 to 140 mm (7)

N. 2 driving plates for drivers (8)

N. 2 conic centers (9)

N. 1 blunt center (10)

Grinding wheel 660-203 mm. dia. 25 mm. thickness (11)