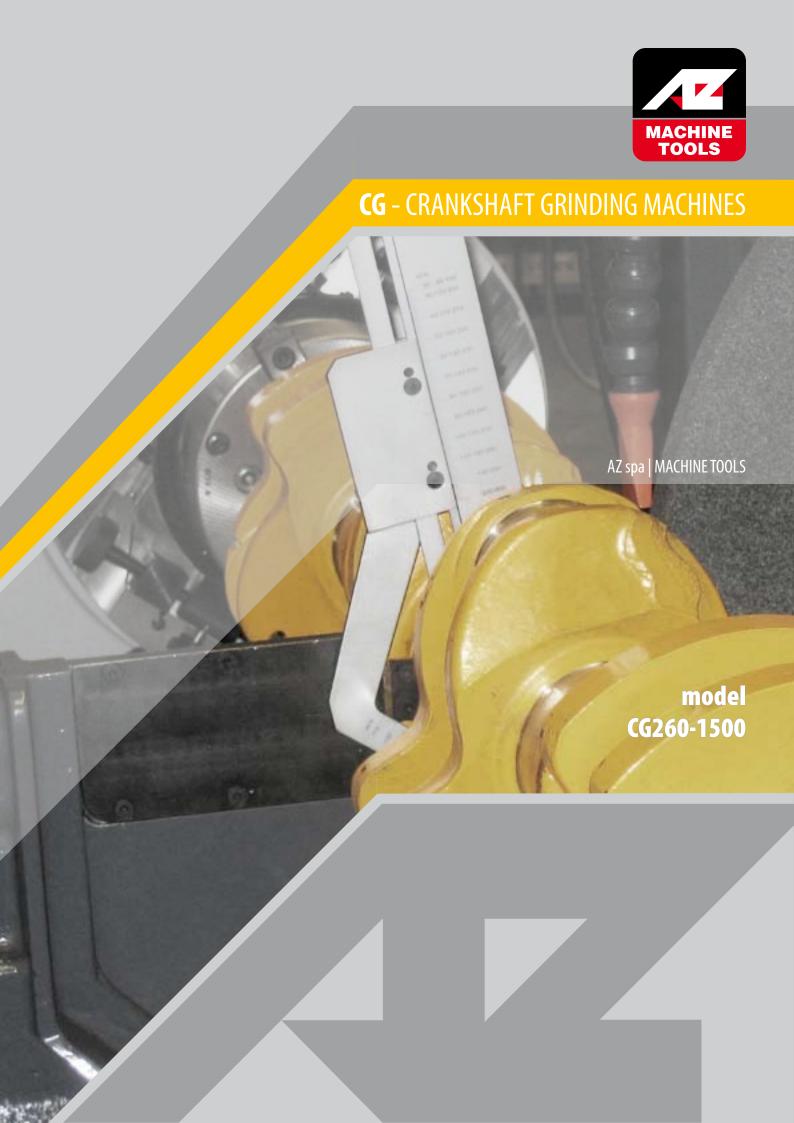

Crankshaft centering fixture with dial indicator (1)

Crankshaft journal checking square (2)

Head offset measuring device with indicator (3)

Wheel face, side and radius dresser (diamond excluded)(4)

N. 2 precision self centering chucks 160 mm. dia. (5)

N. 1 steady rest (6)

N. 2 driving dog capacity from 20 to 75 mm and N. 1 driving dogs capacity from 70 to 140 mm (7)

N. 2 driving plates for drivers (8)

N. 2 conic centers (9)

N. 1 blunt center (10)

Grinding wheel 660-203 mm. dia. 25 mm. thickness (11)

Wheel balancing arbor (12)

Grindwheel hub puller (13)

Template for levelling the machine (14)

Motor pulley for reduced grinwheel (15)

Service tools (16) and Operating manual