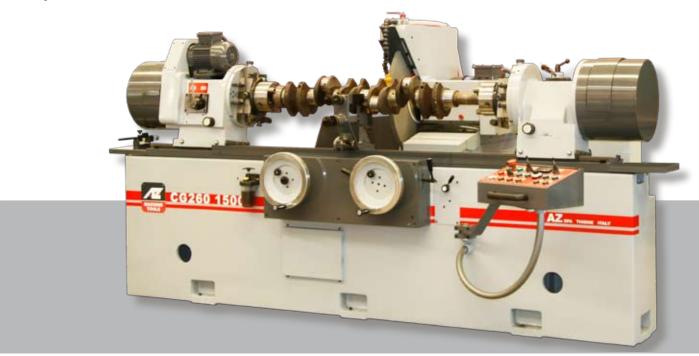

## MOTION AND ADJUSTMENT OF **CHUCKING FIXTURES**

Sturdy universal chucking fixtures of latest design, centering and easy operating.

- pneumatic.
  Possibility of adjusting the axis of central heads
  Trim adjust for rapid and fine radial adjustments.
  Possibility of micrometric rotation of the workpiece chuck.

AZ464 Grinding wheel diameter 660-203mm thickness 50mm

| WORKING CAPACITY                           |             |
|--------------------------------------------|-------------|
| Height of centres on table                 | 260 mm      |
| Max distance between centers               | 1500 mm     |
| Max. distance between self-centring chucks | 1450 mm     |
| Swing over table                           | 520 mm      |
| Max head offset (stroke/2)                 | 80 mm       |
| Max diameter admitted on std steady rests  | 120 mm      |
| Max workpiece diameter-new wheel           | 160 mm      |
| Max weight admitted between centers        | 80 kg       |
| Max weight admitted with steady rests      | 200 kg      |
| MACHINE SPECIFICATIONS                     |             |
| ZAXIS                                      |             |
| Max table speed                            | 5000 mm/min |
| Table motor power                          | 0,33 KW     |
| X AXIS                                     |             |
|                                            | 420         |