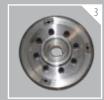

Crankshaft centering fixture with dial indicator (1)

Crankshaft journal checking square (2)

Head offset measuring device with indicator (3)

Wheel face, side and radius dresser (diamond excluded)(4)

N. 2 precision self centering chucks 160 mm. dia. (5)