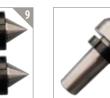

N. 1 steady rest (6)

N. 2 driving dog capacity from 20 to 75 mm and N. 1 driving dogs capacity from 70 to 140 mm (7)

N. 2 driving plates for drivers (8)

N. 2 conic centers (9)

N. 1 blunt center (10)

Grinding wheel 660-203 mm. dia. 25 mm. thickness (11)