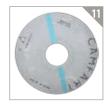

N. 1 steady rest (6)

N. 2 driving dog capacity from 20 to 75 mm and N. 1 driving dogs capacity from 70 to 140 mm (7)

N. 2 driving plates for drivers (8)

N. 2 conic centers (9)

N. 1 blunt center (10)

Grinding wheel 660-203 mm. dia. 25 mm. thickness (11)