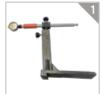

Crankshaft centering fixture with dial indicator (1)

Crankshaft journal checking square (2)

Head offset measuring device with indicator (3)

Wheel face, side and radius dresser (diamond excluded)(4)

N. 2 precision self centering chucks 160 mm. dia. (5)