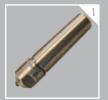

N. 1 steady rest (6)

N. 2 driving dog capacity from 20 to 75 mm and N. 1 driving dogs capacity from 70 to 140 mm (7)

N. 2 driving plates for drivers (8)

N. 2 conic centers (9)

N. 1 blunt center (10)

Grinding wheel 660-203 mm. dia. 25 mm. thickness (11)